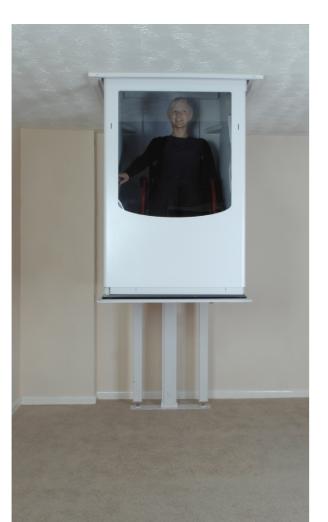

5 minutes

Design Designed for safety, flexibility and total freedom and independence. Fully compliant to BS5900: 2012.

Unobtrusive Simple and unobtrusive, the Wessex Homelift's space saving design uses the absolute minimum space in your home.

## Range

The Wessex range of products offers solutions for accessibility suited to your specific requirements.

We can offer you applications suited for internal and external use, with a lifting height of up to 6m and a wide range of options to suit your individual needs.