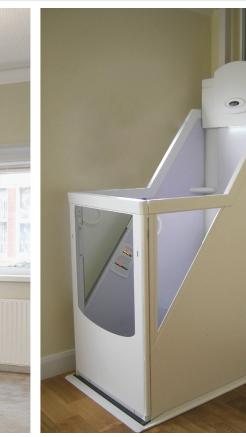

Accessories

The pump box powers our through-floor lifts. It can be placed indoors or outdoors, and certainly small enough not to worry about!

Peace of Mind Wessex fully trained engineers are regionally located at five depots through mainland UK. For that total assurance, Wessex engineers are on call 24 hours a day, 365 days a year.

Options & An extensive range of options are avaliable, including seats, keyswitch call stations (for added security), power operated door, in car telephone and many

being just 48.5cm tall, 23cm wide and 28cm deep, it's