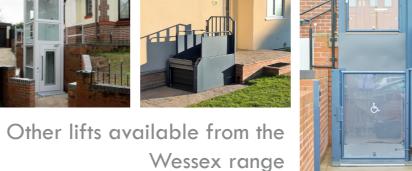

## Range

The Wessex range of products offers solutions for accessibility suited to your specific requirements.

We can offer you applications suited for internal and external use, with a lifting height of up to 6m and a wide range of options to suit your individual needs.