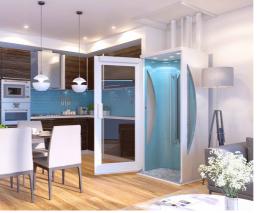

5 minutes

Design Designed for safety, flexibility and total freedom and independence. Fully compliant to BS5900: 2012.

Unobtrusive Simple and unobtrusive, the Wessex Homelift's space saving design uses the absolute minimum space in your home.

## Range

The Wessex range of products offers solutions for accessibility suited to your specific requirements.

We can offer you applications suited for internal and external use, with a lifting height of up to 6m and a wide range of options to suit your individual needs.