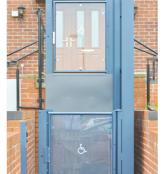

## Range

The Wessex range of products offers solutions for accessibility suited to your specific requirements.

We can offer you applications suited for internal and external use, with a lifting height of up to 6m and a wide range of options to suit your individual needs.