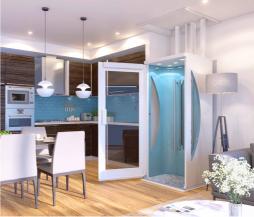

5 minutes

Design Designed for safety, flexibility and total freedom and independence. Fully compliant to BS5900: 2012.

Unobtrusive Simple and unobtrusive, the Wessex Homelift's space saving design uses the absolute minimum space in your home.

## Range

The Wessex range of products offers solutions for accessibility suited to your specific requirements.

We can offer you applications suited for internal and external use, with a lifting height of up to 6m and a wide range of options to suit your individual needs.