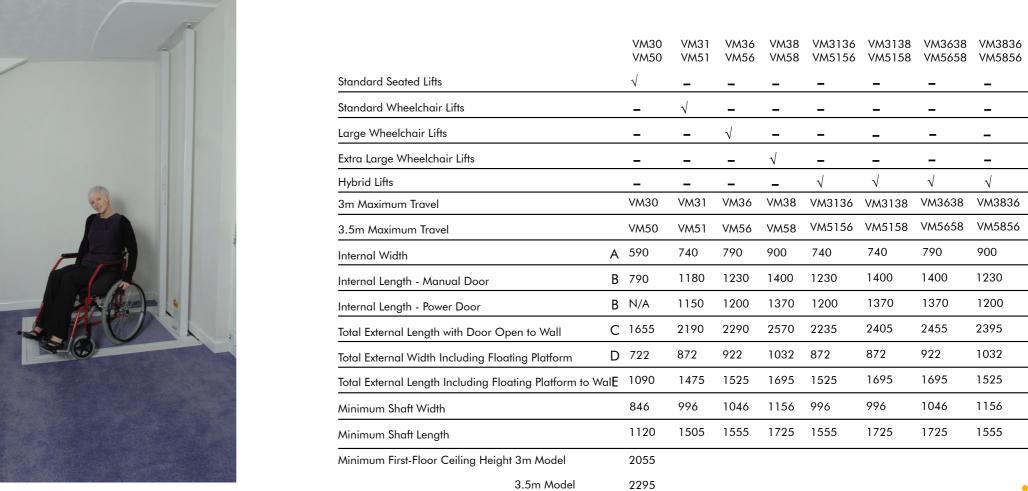

Dimensions listed above are for guide purposes only.

Mid-Floor Dimensions

Car Control Illumination

Lift Speed

Ramp Gradient

from 165 mm to 385 mm

60mm per second

1.8

## Range

The Wessex range of products offers solutions for accessibility suited to your specific requirements.

We can offer you applications suited for internal and external use, with a lifting height of up to 6m and a wide range of options to suit your individual needs.