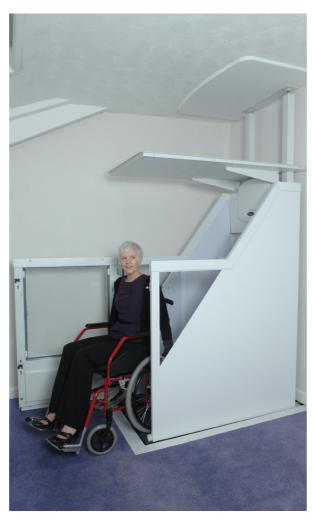

5 minutes

Design Designed for safety, flexibility and total freedom and independence. Fully compliant to BS5900: 2012.

Unobtrusive Simple and unobtrusive, the Wessex Homelift's space saving design uses the absolute minimum space in your home.

## Range

The Wessex range of products offers solutions for accessibility suited to your specific requirements.

We can offer you applications suited for internal and external use, with a lifting height of up to 6m and a wide range of options to suit your individual needs.

Options & An extensive range of options are avaliable, including seats, keyswitch call stations (for added security), power operated door, in car telephone and many

being just 48.5cm tall, 23cm wide and 28cm deep, it's