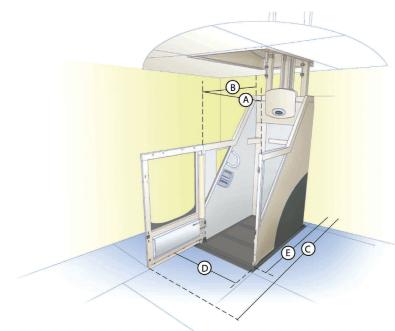

Dimensions listed above are for guide purposes only.

Mid-Floor Dimensions

Car Control Illumination

Lift Speed

Ramp Gradient

from 165 mm to 385 mm

60mm per second

1.8