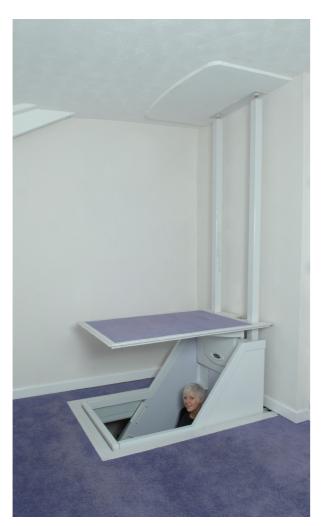

5 minutes

Design Designed for safety, flexibility and total freedom and independence. Fully compliant to BS5900: 2012.

Unobtrusive Simple and unobtrusive, the Wessex Homelift's space saving design uses the absolute minimum space in your home.

## Range

The Wessex range of products offers solutions for accessibility suited to your specific requirements.

We can offer you applications suited for internal and external use, with a lifting height of up to 6m and a wide range of options to suit your individual needs.