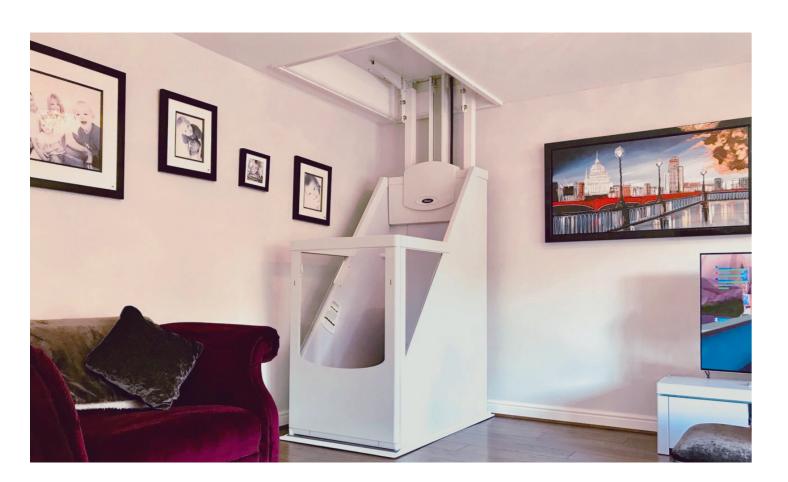

5 minutes

Design Designed for safety, flexibility and total freedom and independence. Fully compliant to BS5900: 2012.

Unobtrusive Simple and unobtrusive, the Wessex Homelift's space saving design uses the absolute minimum space in your home.

## Range

The Wessex range of products offers solutions for accessibility suited to your specific requirements.

We can offer you applications suited for internal and external use, with a lifting height of up to 6m and a wide range of options to suit your individual needs.